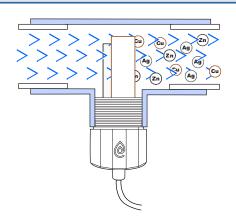

## Installs in 60 minutes

Minerals are released from the cell which is changed every 2-3 years

| Model Number | Power                                  | Hookup Kit                     | Maximum Volume       |
|--------------|----------------------------------------|--------------------------------|----------------------|
| CBI-350P-SA  | 120V or 240V<br>AMP plug for spa packs | 2" clear tee, 1.5"<br>reducers | 2,500 Gal. / 9,500 L |
| CBI-350P-SN  | 120V or 240V<br>NEMA Wall Plug         | 2" clear tee, 1.5"<br>reducers | 2,500 Gal. / 9,500 L |