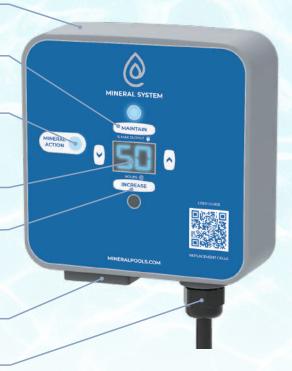

Waterproof IP67 enclosure, suitable for outdoor use Mounts with two screws or velcro (included)

"Maintain" mode maintains steady mineral level

Indicates when cell is active or needs to be cleaned or changed

Digital readout for displaying settings

"Increase" mode for ramping up minerals after fill or refill

Hold (√) and (∧) to lock settings to avoid tampering

Waterproof socket for mineral cell plug

Works with 120V or 240V power and plugs into spa packs