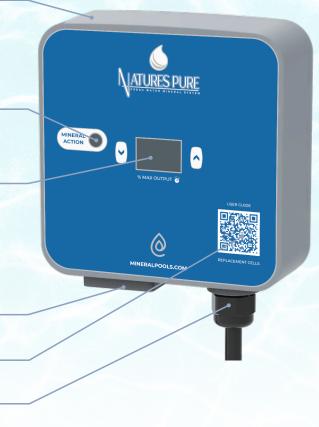

Waterproof IP67 enclosure, suitable for outdoor use Mounts with two screws or velcro (included)

Indicates when cell is active or needs to be changed

Digital readout for indicating setting

Hold (√) and (∧) to lock settings to avoid tampering

Waterproof socket for mineral cell plug

Easy to access operating instructions

Works with 120V or 240V power