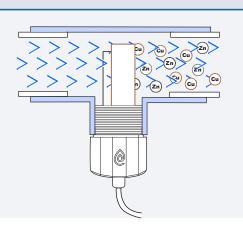

## Installs in 30 minutes

Minerals are released by the cell which is changed every 6-12 months

| Model Number          | Power                                   | Hookup Kit                          | Maximum Volume         |
|-----------------------|-----------------------------------------|-------------------------------------|------------------------|
| CBI-350B-25-MBG-KIT   | 120V or 240V<br>Standard NEMA Wall Plug | Hard plumb<br>PVC glue required     | 25,000 Gal. / 95,000 L |
| CBI-350B-25-MBG-AGKIT | 120V or 240V<br>Standard NEMA Wall Plug | Threaded parts,<br>no glue required | 25,000 Gal. / 95,000 L |