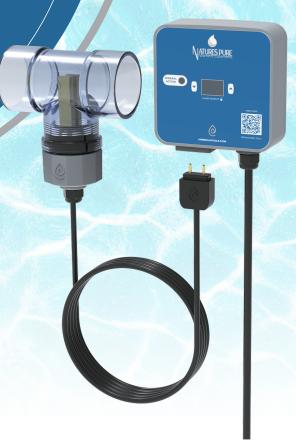

Waterproof IP67 enclosure, suitable for outdoor use Mounts with two screws or velcro (included)

Indicates when cell is active or needs to be changed

Digital readout for indicating setting

Hold (√) and (∧) to lock settings to avoid tampering

Waterproof socket for mineral cell plug

Easy to access operating instructions

Works with 120V or 240V power

## Installs in 30 minutes

Minerals are released by the cell which is changed every 6-12 months

| Model Number          | Power                                   | Hookup Kit                          | Maximum Volume         |
|-----------------------|-----------------------------------------|-------------------------------------|------------------------|
| CBI-350B-25-MBG-KIT   | 120V or 240V<br>Standard NEMA Wall Plug | Hard plumb<br>PVC glue required     | 25,000 Gal. / 95,000 L |
| CBI-350B-25-MBG-AGKIT | 120V or 240V<br>Standard NEMA Wall Plug | Threaded parts,<br>no glue required | 25,000 Gal. / 95,000 L |