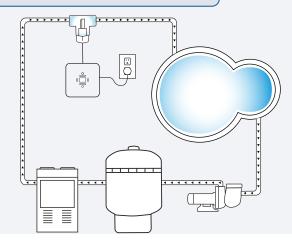

## Installs in 30 minutes

Minerals are released by the cell which is changed every 6-12 months

| Model Number          | Power                                   | Hookup Kit                          | Maximum Volume         |
|-----------------------|-----------------------------------------|-------------------------------------|------------------------|
| CBI-350B-25-MBG-KIT   | 120V or 240V<br>Standard NEMA Wall Plug | Hard plumb<br>PVC glue required     | 25,000 Gal. / 95,000 L |
| CBI-350B-25-MBG-AGKIT | 120V or 240V<br>Standard NEMA Wall Plug | Threaded parts,<br>no glue required | 25,000 Gal. / 95,000 L |