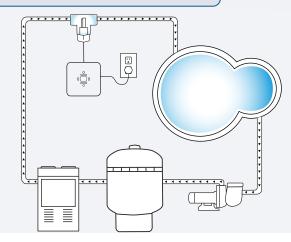

## Installs in 30 minutes

Minerals are released by the cell which is changed every 6-12 months

| Model Number          | Power                                   | Hookup Kit                         | Maximum Volume          |
|-----------------------|-----------------------------------------|------------------------------------|-------------------------|
| CBI-350L-18 (US Only) | 120V or 240V<br>Standard NEMA Wall Plug | Threaded parts<br>no glue required | 18,000 Gal. / 68,000 L  |
| CBI-350L-25           | 120V or 240V<br>Standard NEMA Wall Plug | Hard plumb<br>PVC glue required    | 25,000 Gal. / 95,000 L  |
| CBI-350L-40           | 120V or 240V<br>Standard NEMA Wall Plug | Hard plumb<br>PVC glue required    | 40,000 Gal. / 150,000 L |