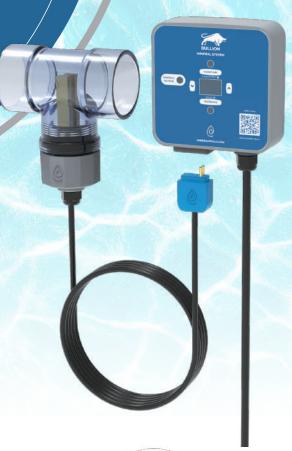

## Installs in 30 minutes

Minerals are released by the cell which is changed every 6-12 months

| Model Number          | Power                                   | Hookup Kit                         | Maximum Volume          |
|-----------------------|-----------------------------------------|------------------------------------|-------------------------|
| CBI-350L-18 (US Only) | 120V or 240V<br>Standard NEMA Wall Plug | Threaded parts<br>no glue required | 18,000 Gal. / 68,000 L  |
| CBI-350L-25           | 120V or 240V<br>Standard NEMA Wall Plug | Hard plumb<br>PVC glue required    | 25,000 Gal. / 95,000 L  |
| CBI-350L-40           | 120V or 240V<br>Standard NEMA Wall Plug | Hard plumb<br>PVC glue required    | 40,000 Gal. / 150,000 L |