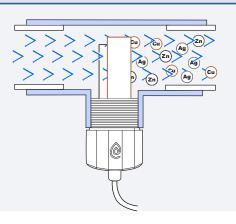

## Installs in 30 minutes

Minerals are released by the cell which is changed every 6-12 months

| Model Number          | Power                                   | Hookup Kit                         | Maximum Volume          |
|-----------------------|-----------------------------------------|------------------------------------|-------------------------|
| CBI-350L-18 (US Only) | 120V or 240V<br>Standard NEMA Wall Plug | Threaded parts<br>no glue required | 18,000 Gal. / 68,000 L  |
| CBI-350L-25           | 120V or 240V<br>Standard NEMA Wall Plug | Hard plumb<br>PVC glue required    | 25,000 Gal. / 95,000 L  |
| CBI-350L-40           | 120V or 240V<br>Standard NEMA Wall Plug | Hard plumb<br>PVC glue required    | 40,000 Gal. / 150,000 L |