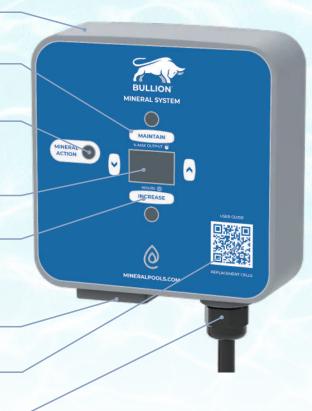

Waterproof IP67 enclosure, suitable for outdoor use Mounts with two screws or velcro (included)

"Maintain" mode set according to pool volume

Indicates when cell is active or needs to be changed

Digital readout for indicating setting

"Increase" mode for ramping up minerals after fill or refill

Hold (√) and (∧) to lock settings to avoid tampering

Waterproof socket for mineral cell plug

Easy to access operating instructions

Works with 120V or 240V power